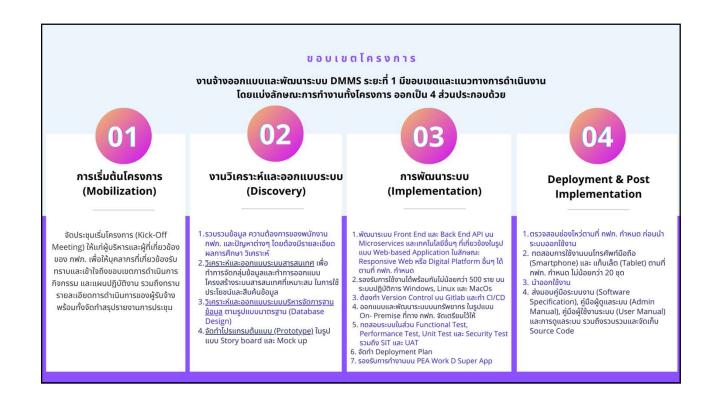

# DERS MANAGEMENT AND MONITORING SYSTEM: DMMS

การออกแบบและพัฒนาแบ่งออกเป็น 3 ระยะ ดังนี้

ระยะที่ 1 CO-CREATION

- ระบบบริหารจัดการฐานข้อมูลผู้ผลิตไฟฟ้า (DERs Database)
- ระบบบริหารจัดการโครงการผู้ผลิตไฟฟ้า ขนาดเล็ก (DERs Management)
- การบริหารสัญญาซื้อขายไฟฟ้า (PPA Management)
- การเบิกจ่ายเงินค่าซื้อไฟฟ้า (Smart Payment)

ระยะที่ 3

NEXT STEP

แบบจำลอง (Model) สำหรับการวิเคราะห์ ข้อมูลแหล่งผลิตไฟฟ้าจากพลังงานหมุนเวียน (Data Analytic)

Re Forecast

โดยงานจ้างพัฒนาระบบ DMMS ครั้งนี้ เป็นงานจ้างระยะที่ 1 โดยเป็นการพัฒนาระบบในรูปแบบ Co-Creation ที่ผู้ได้รับการคัดเลือกในงานจ้างออกแบบ และพัฒนาระบบร่วมกับพนักงาน กฟภ. เพื่อให้พนักงาน กฟภ. มีความสามารถในการปรับปรุงและดูแลแก้ไขระบบได้เอง