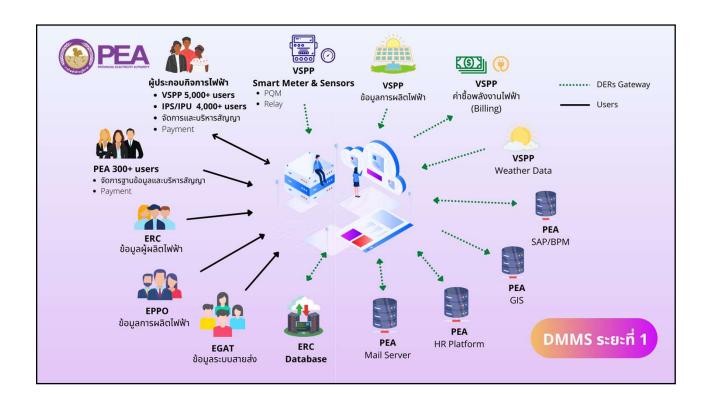

# DERS MANAGEMENT AND MONITORING SYSTEM: DMMS

การออกแบบและพัฒนาแบ่งออกเป็น 3 ระยะ ดังนี้

ระยะที่ 1 CO-CREATION

- ระบบบริหารจัดการฐานข้อมูลผู้ผลิตไฟฟ้า (DERs Database)
- ระบบบริหารจัดการโครงการผู้ผลิตไฟฟ้า ขนาดเล็ก (DERs Management)
- การบริหารสัญญาซื้อขายไฟฟ้า (PPA Management)
- การเบิกจ่ายเงินค่าซื้อไฟฟ้า (Smart Payment)

#### ระบบบริหารจัดการโครงการผู้ผลิตไฟฟ้าขนาดเล็ก (DERs Management)

- ระบบรับยื่นคำร้องตรวจสอบทางเทคนิค, ขอขายโฟ, รับคำขอเชื่อมต่อ (Project Management)
- ระบบบริหารจัดการข้อมูลศักยภาพระบบไฟฟ้า (Grid Capacity)